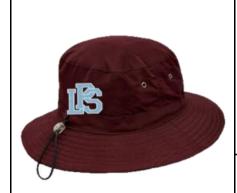

# Bucket Hat with Crown Cord (with School Initials)

4331BH / Dark Maroon 100% Polyester

\$15