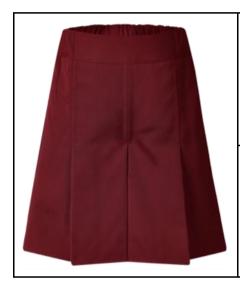

### **Box Pleat Shorts**

3886BP / Maroon 65% Polyester / 35% Viscose

| Girl   | S | Si | ze. | Gı     | ιi | de            |
|--------|---|----|-----|--------|----|---------------|
| $\sim$ |   | •  | ~   | $\sim$ |    | $\overline{}$ |