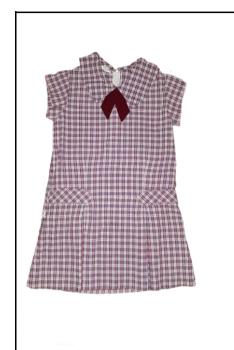

# **School Dress (Tunic)**

Special Order

| Size  | 3,4,5,6,8 | 10,12 | 14,16,18 |
|-------|-----------|-------|----------|
| Price | \$36      | \$38  | \$40     |