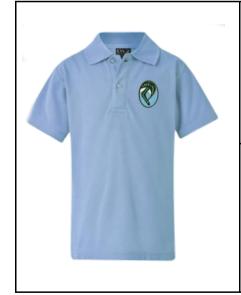

# Classic Plain Polo –Short Sleeve (with School Emblem)

52205 / Ice Blue 65% Polyester / 35% Cotton

| TO FIT     | 2   | 3    | 4   | 6   | 8   | 10  | 12  | 14Y | 16Y  |     |
|------------|-----|------|-----|-----|-----|-----|-----|-----|------|-----|
| Height(cm) | 92  | 100  | 108 | 120 | 130 | 140 | 150 | 160 | 1701 |     |
| Chest(cm)  | 56  | 58   | 60  | 64  | 68  | 72  | 76  | 80  | 86   |     |
| Waist(cm)  | 54  | 55   | 56  | 58  | 60  | 64  | 68  | 72  | 76   |     |
| Adult S    | ize | Guid | de  |     |     |     |     |     |      |     |
| TO FIT     | XS  | S    | M   | L   | XL  | 2XL | 3XL | 4XL | 5XL  | 6XL |
| Chest(cm)  | 85  | 90   | 95  | 100 | 105 | 110 | 115 | 120 | 125  | 130 |
| Waist(cm)  | 77  | 82   | 87  | 92  | 97  | 102 | 107 | 112 | 117  | 122 |