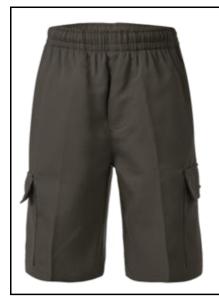

### **Cargo Shorts**

B585CP / Grey 65% Polyester / 35% Viscose

| <b>Childrens</b> | Unisex | Size | Guide |
|------------------|--------|------|-------|
|------------------|--------|------|-------|

| TO FIT     | 2  | 3   | 4   | 6   | 8   | 10  | 12  | 14Y | 16Y  |
|------------|----|-----|-----|-----|-----|-----|-----|-----|------|
| Height(cm) | 92 | 100 | 108 | 120 | 130 | 140 | 150 | 160 | 1701 |
| Chest(cm)  | 56 | 58  | 60  | 64  | 68  | 72  | 76  | 80  | 86   |
| Waist(cm)  | 54 | 55  | 56  | 58  | 60  | 64  | 68  | 72  | 76   |